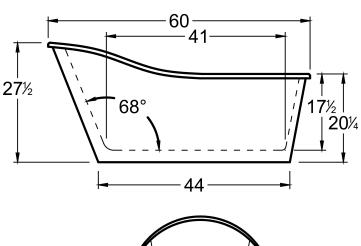

## **DIMENSIONS**

60 x 29 x 27 deep (1524 x 737 x 686 mm) Weight of tub = 115 lbs (52 kg) Gallons to overflow = 48 (Liters = 182)