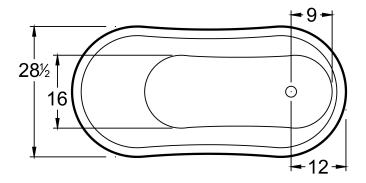

## **DIMENSIONS**

60 x 29 x 27 deep (1524 x 737 x 686 mm) Weight of tub = 115 lbs (52 kg) Gallons to overflow = 48 (Liters = 182)