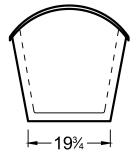

## **DIMENSIONS**

60 x 29 x 27 deep (1524 x 737 x 686 mm) Weight of tub = 115 lbs (52 kg) Gallons to overflow = 48 (Liters = 182)