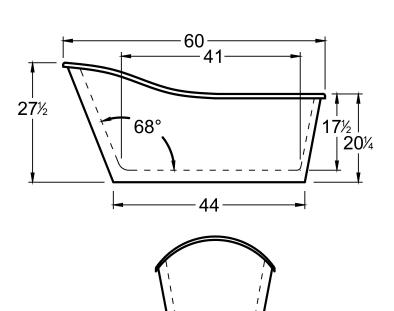

# **DIMENSIONS**

60 x 29 x 27 deep (1524 x 737 x 686 mm) Weight of tub = 115 lbs (52 kg) Gallons to overflow = 48 (Liters = 182)