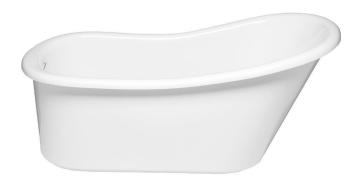

# **EMPEROR 6029**

# **DIMENSIONS**

60 x 29 x 27 deep (1524 x 737 x 686 mm) Weight of tub = 115 lbs (52 kg) Gallons to overflow = 48 (Liters = 182)

# **MATERIAL**

Acrylic