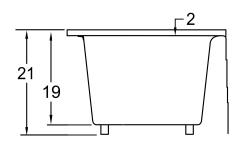

## **DIMENSIONS**

66 x 32 x 21 deep (1676 x 813 x 533 mm) Whirlpool Operating Gallons = 36 (Liters = 136) Gallon to Overflow = 62 (Liters = 235) Weight of Bathtub = 95 lbs (43 kg)