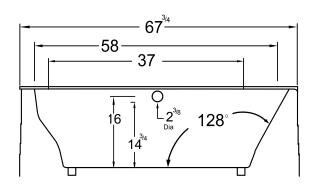

## **DIMENSIONS**

66 x 32 x 21 deep (1676 x 813 x 533 mm) Whirlpool Operating Gallons = 36 (Liters = 136) Gallon to Overflow = 62 (Liters = 235) Weight of Bathtub = 95 lbs (43 kg)