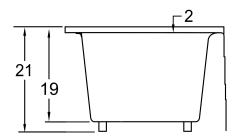

## DIMENSIONS

66 x 32 x 21 deep (1676 x 813 x 533 mm) Whirlpool Operating Gallons = 36 (Liters = 136) Gallon to Overflow = 62 (Liters = 235) Weight of Bathtub = 95 lbs (43 kg)