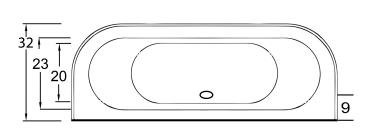

## DIMENSIONS

66 x 32 x 21 deep (1676 x 813 x 533 mm) Whirlpool Operating Gallons = 36 (Liters = 136) Gallon to Overflow = 62 (Liters = 235) Weight of Bathtub = 95 lbs (43 kg)