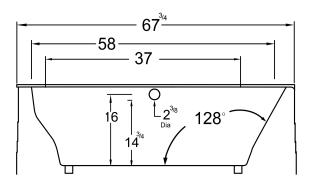

## DIMENSIONS

66 x 32 x 21 deep (1676 x 813 x 533 mm) Whirlpool Operating Gallons = 36 (Liters = 136) Gallon to Overflow = 62 (Liters = 235) Weight of Bathtub = 95 lbs (43 kg)