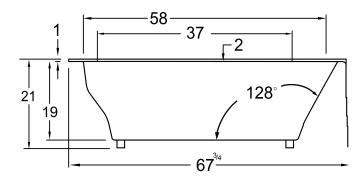

## DIMENSIONS

66 x 32 x 21 deep (1676 x 813 x 533 mm) Weight of tub = 95 lbs (43 kg) Gallons to overflow = 62 (Liters = 235)