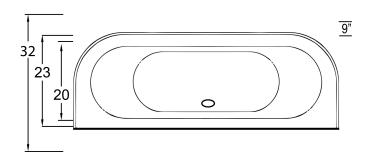

## DIMENSIONS

66 x 32 x 21 deep (1676 x 813 x 533 mm) Weight of tub = 95 lbs (43 kg) Gallons to overflow = 62 (Liters = 235)