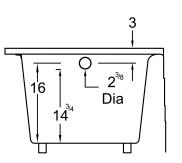

## DIMENSIONS

66 x 32 x 21 deep (1676 x 813 x 533 mm) Weight of tub = 95 lbs (43 kg) Gallons to overflow = 62 (Liters = 235)

### **FEATURES**

Integral linear waste & overflow with toe touch drain in PC