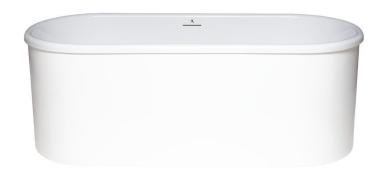

# DARLINGTON 6632

# **DIMENSIONS**

66 x 32 x 23 deep (1676 x 813 x 584 mm) Weight of tub = 95 lbs (43 kg) Gallons to overflow = 87 (Liters = 329)

#### **MATERIAL**

Acrylic