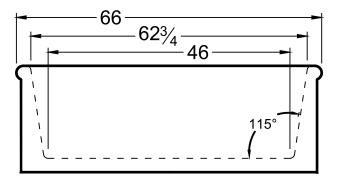

# **DIMENSIONS**

66 x 32 x 23 deep (1676 x 813 x 584 mm) Weight of tub = 95 lbs (43 kg) Gallons to overflow = 87 (Liters = 329)