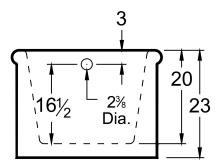

# **DIMENSIONS**

66 x 32 x 23 deep (1676 x 813 x 584 mm) Weight of tub = 95 lbs (43 kg) Gallons to overflow = 87 (Liters = 329)