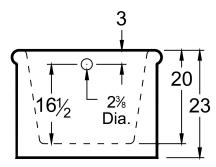

#### **DIMENSIONS**

66 x 32 x 23 deep (1676 x 813 x 584 mm) Weight of tub = 95 lbs (43 kg) Gallons to overflow = 87 (Liters = 329)