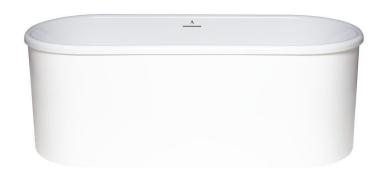

### **DARLINGTON 6632**

#### **DIMENSIONS**

66 x 32 x 23 deep (1676 x 813 x 584 mm) Weight of tub = 95 lbs (43 kg) Gallons to overflow = 87 (Liters = 329)

#### **MATERIAL**

Acrylic