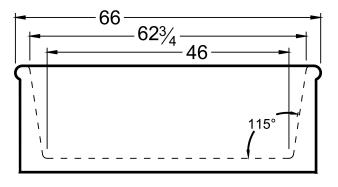

#### **DIMENSIONS**

66 x 32 x 23 deep (1676 x 813 x 584 mm) Weight of tub = 95 lbs (43 kg) Gallons to overflow = 87 (Liters = 329)