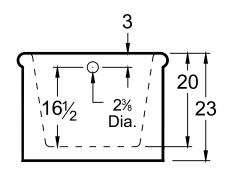

#### **DIMENSIONS**

66 x 32 x 23 deep (1676 x 813 x 584 mm) Weight of tub = 95 lbs (43 kg) Gallons to overflow = 87 (Liters = 329)

#### **FEATURES**

Integral linear waste & overflow with toe touch drain in PC