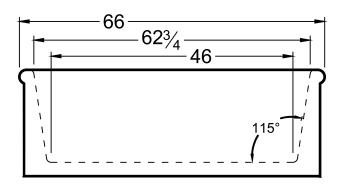

#### **DIMENSIONS**

66 x 32 x 23 deep (1676 x 813 x 584 mm) Weight of tub = 95 lbs (43 kg) Gallons to overflow = 87 (Liters = 329)