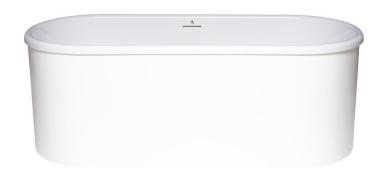

### DARLINGTON 6632

#### **DIMENSIONS**

66 x 32 x 23 deep (1676 x 813 x 584 mm) Weight of tub = 95 lbs (43 kg) Gallons to overflow = 87 (Liters = 329)