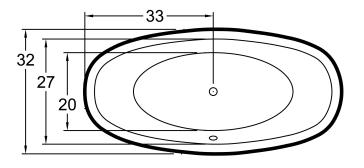

## DIMENSIONS

66 x 32 x 24 deep (1676 x 813 x 610 mm) Gallon to Overflow = 68 (Liters = 257) Factory installed integral drain.