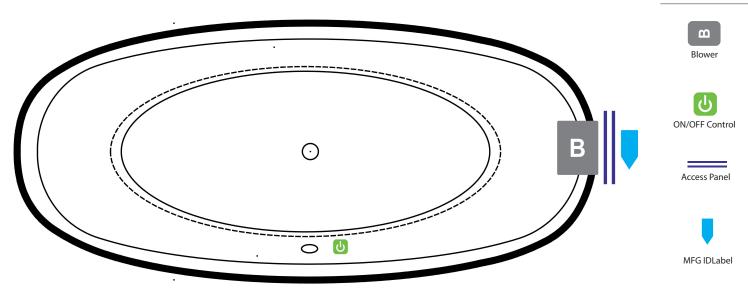

#### LEGEND

Airbath System II Factory installed blower may only be placed in this location.

#### **STANDARD EQUIPMENT**

- Integral Waste & Overflow
- Lift Bag Included