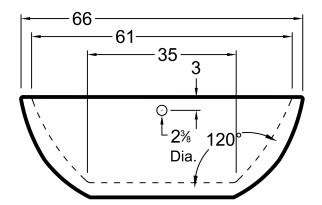

## DIMENSIONS

66 x 32 x 24 deep (1676 x 813 x 610 mm) Gallon to Overflow = 68 (Liters = 257) Factory installed integral drain.

## **UNDERMOUNT: NO**

This tub is not designed for undermount installation.