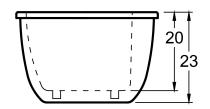

#### **DIMENSIONS**

67 x 36 x 23 deep (1702 x 914 x 584 mm) Gallon to Overflow = 63 (Liters = 238) Weight = 145 lbs (66 kg)