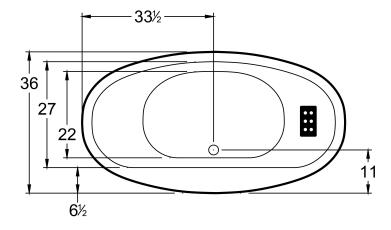

## DIMENSIONS

67 x 36 x 23 deep (1702 x 914 x 584 mm) Gallon to Overflow = 63 (Liters = 238) Weight = 145 lbs (66 kg)