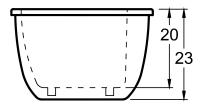

## DIMENSIONS

67 x 36 x 23 deep (1702 x 914 x 584 mm) Gallon to Overflow = 63 (Liters = 238) Weight = 145 lbs (66 kg)