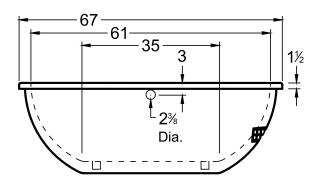

## DIMENSIONS

67 x 36 x 23 deep (1702 x 914 x 584 mm) Gallon to Overflow = 63 (Liters = 238) Weight = 145 lbs (66 kg)