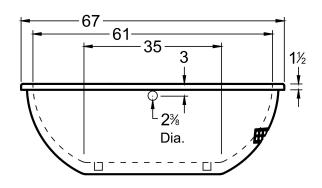

#### **DIMENSIONS**

67 x 36 x 23 deep (1702 x 914 x 584 mm) Gallon to Overflow = 63 (Liters = 238) Weight = 145 lbs (66 kg)