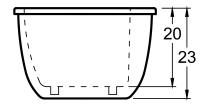

#### **DIMENSIONS**

67 x 36 x 23 deep (1702 x 914 x 584 mm) Gallon to Overflow = 63 (Liters = 238) Weight = 145 lbs (66 kg)