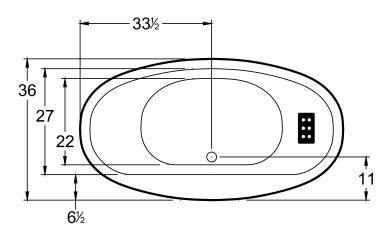

#### **DIMENSIONS**

67 x 36 x 23 deep (1702 x 914 x 584 mm) Gallon to Overflow = 63 (Liters = 238) Weight = 145 lbs (66 kg)