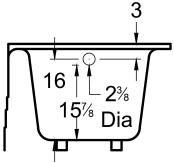

### DIMENSIONS

66 x 32 x 21 deep (1676 x 813 x 533 mm) Whirlpool Operating Gallons = 36 (Liters = 136) Gallon to Overflow = 62 (Liters = 235) Weight of Bathtub = 95 lbs (43 kg)