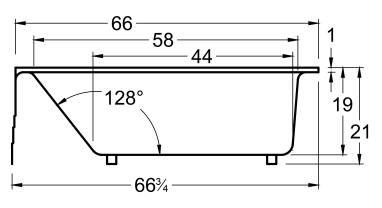

### DIMENSIONS

66 x 32 x 21 deep (1676 x 813 x 533 mm) Whirlpool Operating Gallons = 36 (Liters = 136) Gallon to Overflow = 62 (Liters = 235) Weight of Bathtub = 95 lbs (43 kg)