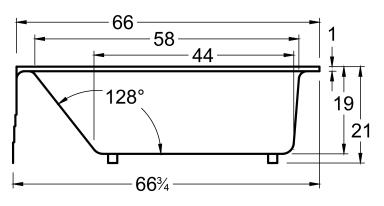

#### **DIMENSIONS**

66 x 32 x 21 deep (1676 x 813 x 533 mm) Whirlpool Operating Gallons = 36 (Liters = 136) Gallon to Overflow = 62 (Liters = 235) Weight of Bathtub = 95 lbs (43 kg)