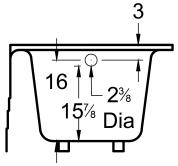

#### **DIMENSIONS**

66 x 32 x 21 deep (1676 x 813 x 533 mm) Whirlpool Operating Gallons = 36 (Liters = 136) Gallon to Overflow = 62 (Liters = 235) Weight of Bathtub = 95 lbs (43 kg)