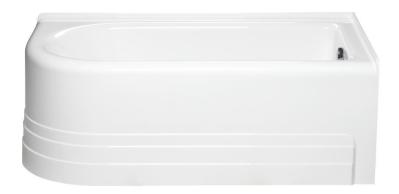

### BOW 6632 RH

#### **DIMENSIONS**

66 x 32 x 21 deep (1676 x 813 x 533 mm) Whirlpool Operating Gallons = 36 (Liters = 136) Gallon to Overflow = 62 (Liters = 235) Weight of Bathtub = 95 lbs (43 kg)