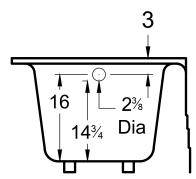

# **DIMENSIONS**

66 x 32 x 21 deep (1676 x 813 x 533 mm) Whirlpool Operating Gallons = 36 (Liters = 136) Gallon to Overflow = 62 (Liters = 235) Weight of Bathtub = 95 lbs (43 kg)