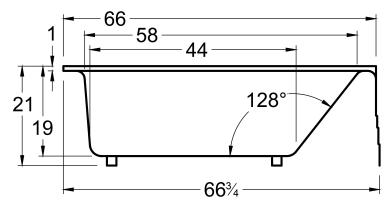

# **DIMENSIONS**

66 x 32 x 21 deep (1676 x 813 x 533 mm) Whirlpool Operating Gallons = 36 (Liters = 136) Gallon to Overflow = 62 (Liters = 235) Weight of Bathtub = 95 lbs (43 kg)