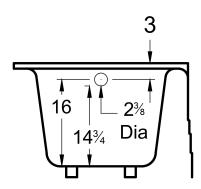

# **DIMENSIONS**

66 x 32 x 21 deep (1676 x 813 x 533 mm) Whirlpool Operating Gallons = 36 (Liters = 136) Gallon to Overflow = 62 (Liters = 235) Weight of Bathtub = 95 lbs (43 kg)