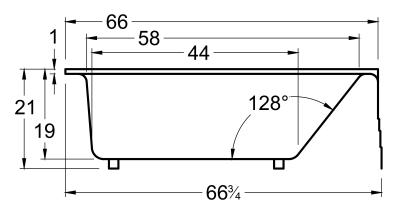

# **DIMENSIONS**

66 x 32 x 21 deep (1676 x 813 x 533 mm) Whirlpool Operating Gallons = 36 (Liters = 136) Gallon to Overflow = 62 (Liters = 235) Weight of Bathtub = 95 lbs (43 kg)