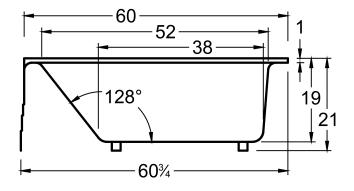

#### **DIMENSIONS**

60 x 32 x 21 deep (1524 x 813 x 533 mm) Whirlpool Operating Gallons = 26 (Liters = 98) Gallon to Overflow = 52 (Liters = 197) Weight of Bathtub = 80 lbs (36 kg)