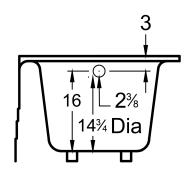

#### **DIMENSIONS**

60 x 32 x 21 deep (1524 x 813 x 533 mm) Whirlpool Operating Gallons = 26 (Liters = 98) Gallon to Overflow = 52 (Liters = 197) Weight of Bathtub = 80 lbs (36 kg)