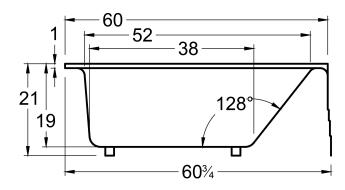

# **DIMENSIONS**

60 x 32 x 21 deep (1524 x 813 x 533 mm) Whirlpool Operating Gallons = 26 (Liters = 98) Gallon to Overflow = 52 (Liters = 197) Weight of Bathtub = 80 lbs (36 kg)