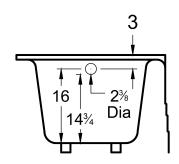

# **DIMENSIONS**

60 x 32 x 21 deep (1524 x 813 x 533 mm) Whirlpool Operating Gallons = 26 (Liters = 98) Gallon to Overflow = 52 (Liters = 197) Weight of Bathtub = 80 lbs (36 kg)