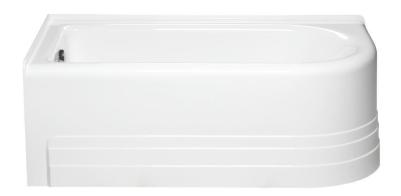

# **BOW 6032 LH**

# **DIMENSIONS**

60 x 32 x 21 deep (1524 x 813 x 533 mm) Whirlpool Operating Gallons = 26 (Liters = 98) Gallon to Overflow = 52 (Liters = 197) Weight of Bathtub = 80 lbs (36 kg)