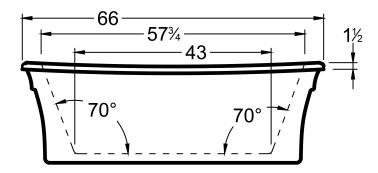

## DIMENSIONS

66 x 36 x 22 deep (1676 x 914 x 559 mm) Gallon to Overflow = 63 (Liters = 238) Weight = 135 lbs (61 kg)