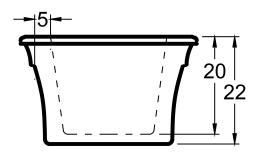

## DIMENSIONS

66 x 36 x 22 deep (1676 x 914 x 559 mm) Gallon to Overflow = 63 (Liters = 238) Weight = 135 lbs (61 kg)