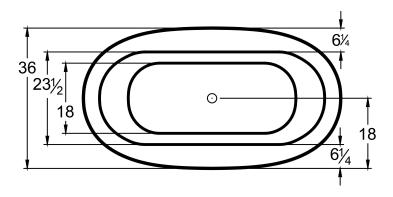

## DIMENSIONS

66 x 36 x 22 deep (1676 x 914 x 559 mm) Gallon to Overflow = 63 (Liters = 238) Weight = 135 lbs (61 kg)