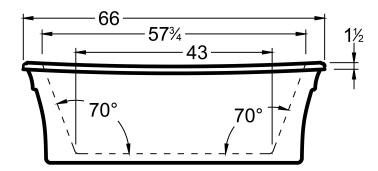

## DIMENSIONS

66 x 36 x 22 deep (1676 x 914 x 559 mm) Gallon to Overflow = 63 (Liters = 238) Weight = 135 lbs (61 kg)