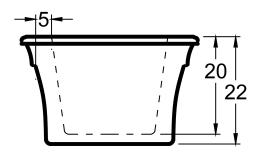

## DIMENSIONS

66 x 36 x 22 deep (1676 x 914 x 559 mm) Gallon to Overflow = 63 (Liters = 238) Weight = 135 lbs (61 kg)