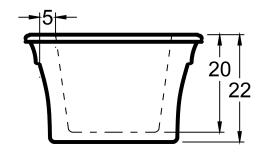

### **DIMENSIONS**

66 x 36 x 22 deep (1676 x 914 x 559 mm) Gallon to Overflow = 63 (Liters = 238) Weight = 135 lbs (61 kg)