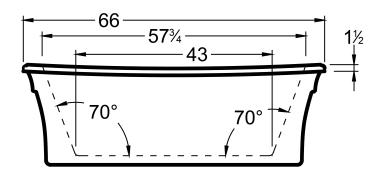

### **DIMENSIONS**

66 x 36 x 22 deep (1676 x 914 x 559 mm) Gallon to Overflow = 63 (Liters = 238) Weight = 135 lbs (61 kg)