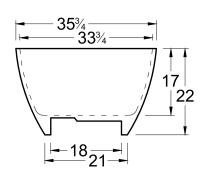

# 35<sup>3</sup>/<sub>4</sub> 33<sup>3</sup>/<sub>4</sub> 24 1 0 0 17<sup>7</sup>/<sub>8</sub>

#### **DIMENSIONS**

71 x 35 x 22 deep (1803 x 889 x 559 mm) Weight of tub = 355 lbs (161 kg) Gallons to overflow = 92 (Liters = 348)