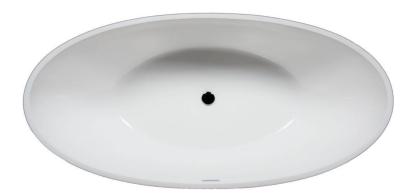

#### **DIMENSIONS**

71 x 35 x 22 deep (1803 x 889 x 559 mm) Weight of tub = 355 lbs (161 kg) Gallons to overflow = 92 (Liters = 348)