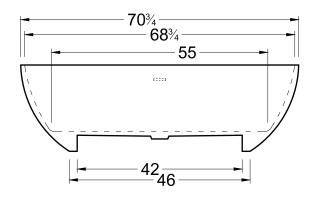

#### **DIMENSIONS**

71 x 35 x 22 deep (1803 x 889 x 559 mm) Weight of tub = 355 lbs (161 kg) Gallons to overflow = 92 (Liters = 348)