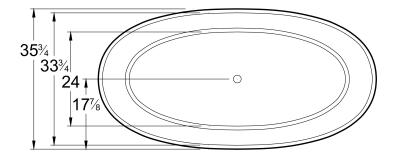

### DIMENSIONS

71 x 35 x 22 deep (1803 x 889 x 559 mm) Weight of tub = 355 lbs (161 kg) Gallons to overflow = 92 (Liters = 348)