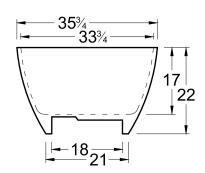

### DIMENSIONS

71 x 35 x 22 deep (1803 x 889 x 559 mm) Weight of tub = 355 lbs (161 kg) Gallons to overflow = 92 (Liters = 348)