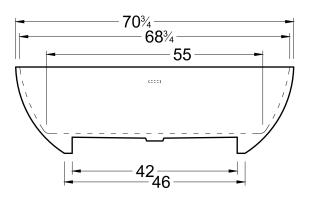

### DIMENSIONS

71 x 35 x 22 deep (1803 x 889 x 559 mm) Weight of tub = 355 lbs (161 kg) Gallons to overflow = 92 (Liters = 348)