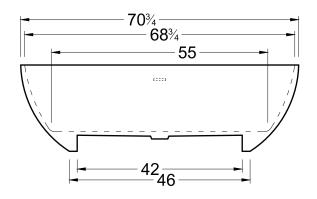

# **DIMENSIONS**

71 x 35 x 22 deep (1803 x 889 x 559 mm) Weight of tub = 355 lbs (161 kg) Gallons to overflow = 92 (Liters = 348)