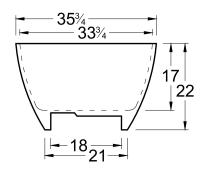

# **DIMENSIONS**

71 x 35 x 22 deep (1803 x 889 x 559 mm) Weight of tub = 355 lbs (161 kg) Gallons to overflow = 92 (Liters = 348)