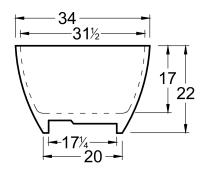

## DIMENSIONS

65 x 34 x 22 deep (1651 x 864 x 559 mm) Weight of tub = 320 lbs (145 kg) Gallons to overflow = 80 (Liters = 303)