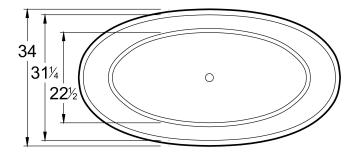

## DIMENSIONS

65 x 34 x 22 deep (1651 x 864 x 559 mm) Weight of tub = 320 lbs (145 kg) Gallons to overflow = 80 (Liters = 303)