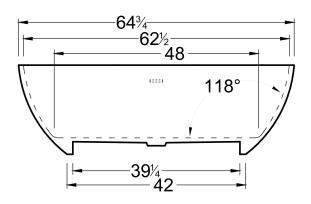

## DIMENSIONS

65 x 34 x 22 deep (1651 x 864 x 559 mm) Weight of tub = 320 lbs (145 kg) Gallons to overflow = 80 (Liters = 303)