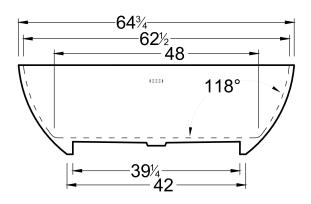

## DIMENSIONS

 $65 \times 34 \times 22$  deep (1651 x 864 x 559 mm) Weight of tub = 320 lbs (145 kg) Gallons to overflow = 80 (Liters = 303)