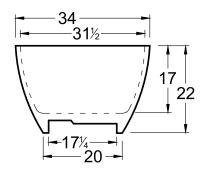

## DIMENSIONS

 $65 \times 34 \times 22$  deep (1651 x 864 x 559 mm) Weight of tub = 320 lbs (145 kg) Gallons to overflow = 80 (Liters = 303)