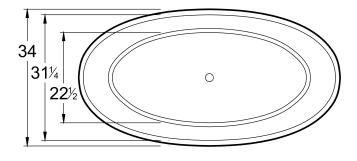

## DIMENSIONS

 $65 \times 34 \times 22$  deep (1651 x 864 x 559 mm) Weight of tub = 320 lbs (145 kg) Gallons to overflow = 80 (Liters = 303)