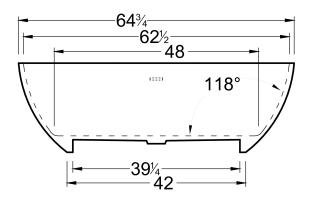

# **DIMENSIONS**

65 x 34 x 22 deep (1651 x 864 x 559 mm) Weight of tub = 320 lbs (145 kg) Gallons to overflow = 80 (Liters = 303)