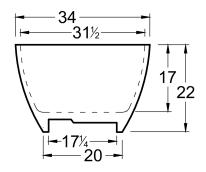

# **DIMENSIONS**

65 x 34 x 22 deep (1651 x 864 x 559 mm) Weight of tub = 320 lbs (145 kg) Gallons to overflow = 80 (Liters = 303)