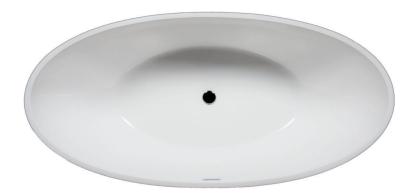

# **BEIJING 6534**

# **DIMENSIONS**

65 x 34 x 22 deep (1651 x 864 x 559 mm) Weight of tub = 320 lbs (145 kg) Gallons to overflow = 80 (Liters = 303)