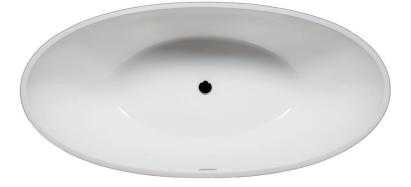

# AMERICH® BEIJING 5832

#### DIMENSIONS

 $58 \times 32 \times 22$  deep (1473 x 813 x 559 mm) Weight of tub = 295 lbs (134 kg) Gallons to overflow = 55 (Liters = 208)