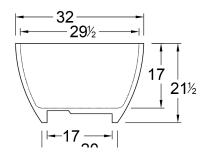

#### DIMENSIONS

 $58 \times 32 \times 22$  deep (1473 x 813 x 559 mm) Weight of tub = 295 lbs (134 kg) Gallons to overflow = 55 (Liters = 208)