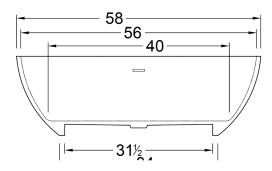

#### DIMENSIONS

 $58 \times 32 \times 22$  deep (1473 x 813 x 559 mm) Weight of tub = 295 lbs (134 kg) Gallons to overflow = 55 (Liters = 208)