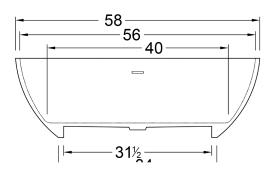

## **DIMENSIONS**

58 x 32 x 22 deep (1473 x 813 x 559 mm) Weight of tub = 295 lbs (134 kg) Gallons to overflow = 55 (Liters = 208)