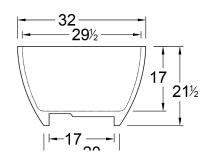

## **DIMENSIONS**

58 x 32 x 22 deep (1473 x 813 x 559 mm) Weight of tub = 295 lbs (134 kg) Gallons to overflow = 55 (Liters = 208)