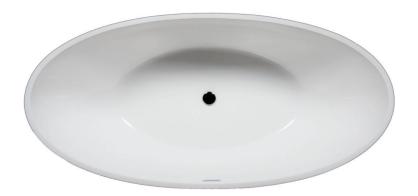

# **BEIJING 5832**

## **DIMENSIONS**

58 x 32 x 22 deep (1473 x 813 x 559 mm) Weight of tub = 295 lbs (134 kg) Gallons to overflow = 55 (Liters = 208)

#### **FEATURES**

Available in Glossy White and Matte White Integral linear waste & overflow with toe touch drain in PC Lift Bag Included