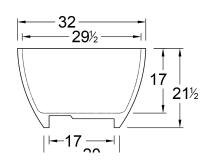

## **DIMENSIONS**

58 x 32 x 22 deep (1473 x 813 x 559 mm) Weight of tub = 295 lbs (134 kg) Gallons to overflow = 55 (Liters = 208)