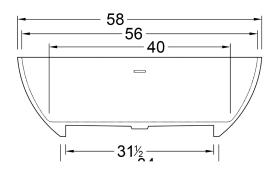

## **DIMENSIONS**

58 x 32 x 22 deep (1473 x 813 x 559 mm) Weight of tub = 295 lbs (134 kg) Gallons to overflow = 55 (Liters = 208)