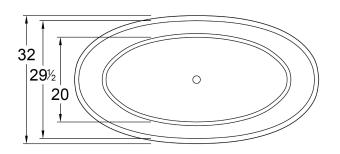

## **DIMENSIONS**

58 x 32 x 22 deep (1473 x 813 x 559 mm) Weight of tub = 295 lbs (134 kg) Gallons to overflow = 55 (Liters = 208)