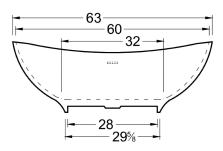

# DIMENSIONS

63 x 34 x 22 deep (1600 x 864 x 559 mm) Weight of tub = 335 lbs (152 kg) Gallons to overflow = 52 (Liters = 197)