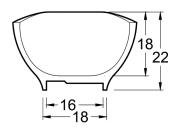

# DIMENSIONS

63 x 34 x 22 deep (1600 x 864 x 559 mm) Weight of tub = 335 lbs (152 kg) Gallons to overflow = 52 (Liters = 197)