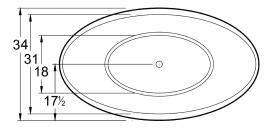

# DIMENSIONS

63 x 34 x 22 deep (1600 x 864 x 559 mm) Weight of tub = 335 lbs (152 kg) Gallons to overflow = 52 (Liters = 197)