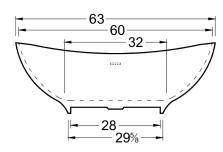

## DIMENSIONS

63 x 34 x 22 deep (1600 x 864 x 559 mm) Weight of tub = 335 lbs (152 kg) Gallons to overflow = 52 (Liters = 197)