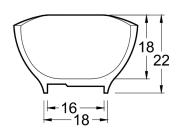

## DIMENSIONS

63 x 34 x 22 deep (1600 x 864 x 559 mm) Weight of tub = 335 lbs (152 kg) Gallons to overflow = 52 (Liters = 197)