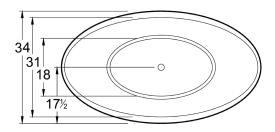

## DIMENSIONS

63 x 34 x 22 deep (1600 x 864 x 559 mm) Weight of tub = 335 lbs (152 kg) Gallons to overflow = 52 (Liters = 197)