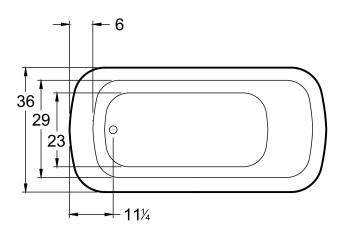

#### **DIMENSIONS**

66 x 36 x 23 deep (1676 x 914 x 584 mm) Gallon to Overflow = 80 (Liters = 303) Weight = 140 lbs (64 kg)