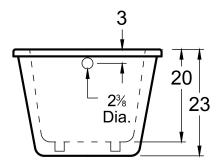

#### **DIMENSIONS**

66 x 36 x 23 deep (1676 x 914 x 584 mm) Gallon to Overflow = 80 (Liters = 303) Weight = 140 lbs (64 kg)