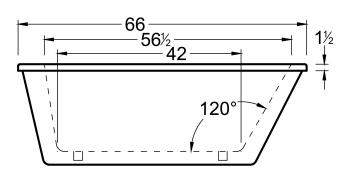

#### **DIMENSIONS**

66 x 36 x 23 deep (1676 x 914 x 584 mm) Gallon to Overflow = 80 (Liters = 303) Weight = 140 lbs (64 kg)