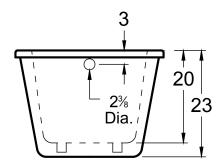

#### **DIMENSIONS**

66 x 36 x 23 deep (1676 x 914 x 584 mm) Gallon to Overflow = 80 (Liters = 303) Weight = 140 lbs (64 kg)