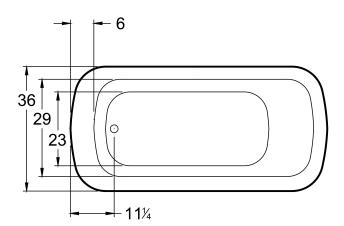

#### **DIMENSIONS**

66 x 36 x 23 deep (1676 x 914 x 584 mm) Gallon to Overflow = 80 (Liters = 303) Weight = 140 lbs (64 kg)