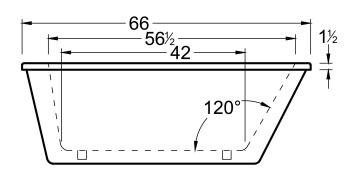

#### **DIMENSIONS**

66 x 36 x 23 deep (1676 x 914 x 584 mm) Gallon to Overflow = 80 (Liters = 303) Weight = 140 lbs (64 kg)