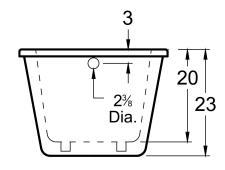

### DIMENSIONS

66 x 36 x 23 deep (1676 x 914 x 584 mm) Gallon to Overflow = 80 (Liters = 303) Weight = 140 lbs (64 kg)