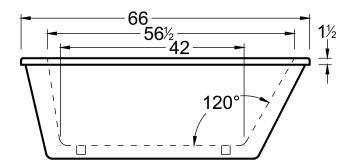

### DIMENSIONS

66 x 36 x 23 deep (1676 x 914 x 584 mm) Gallon to Overflow = 80 (Liters = 303) Weight = 140 lbs (64 kg)