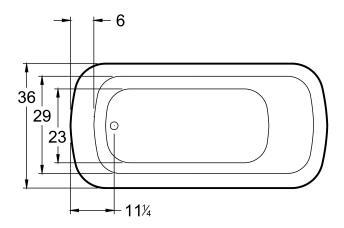

### DIMENSIONS

66 x 36 x 23 deep (1676 x 914 x 584 mm) Gallon to Overflow = 80 (Liters = 303) Weight = 140 lbs (64 kg)