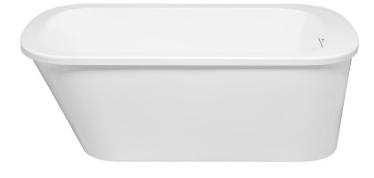

### DIMENSIONS

66 x 36 x 23 deep (1676 x 914 x 584 mm) Gallon to Overflow = 80 (Liters = 303) Weight = 140 lbs (64 kg)