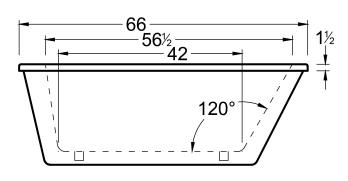

#### **DIMENSIONS**

66 x 34 x 23 deep (1676 x 864 x 584 mm) Gallon to Overflow = 73 (Liters = 276) Weight = 135 lbs (61 kg)