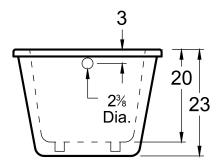

#### **DIMENSIONS**

66 x 34 x 23 deep (1676 x 864 x 584 mm) Gallon to Overflow = 73 (Liters = 276) Weight = 135 lbs (61 kg)