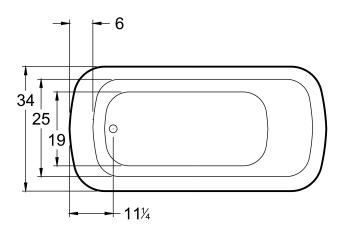

#### **DIMENSIONS**

66 x 34 x 23 deep (1676 x 864 x 584 mm) Gallon to Overflow = 73 (Liters = 276) Weight = 135 lbs (61 kg)