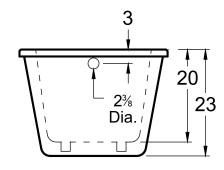

## DIMENSIONS

66 x 34 x 23 deep (1676 x 864 x 584 mm) Gallon to Overflow = 73 (Liters = 276) Weight = 135 lbs (61 kg)