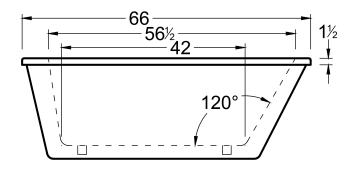

## DIMENSIONS

66 x 34 x 23 deep (1676 x 864 x 584 mm) Gallon to Overflow = 73 (Liters = 276) Weight = 135 lbs (61 kg)