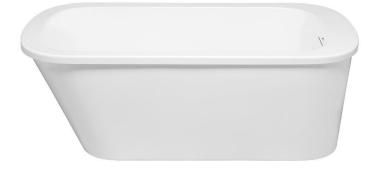

# **MERICH** ABIGAYLE 6634

2 PIECE FREESTANDING

## DIMENSIONS

66 x 34 x 23 deep (1676 x 864 x 584 mm) Gallon to Overflow = 73 (Liters = 276) Weight = 135 lbs (61 kg)