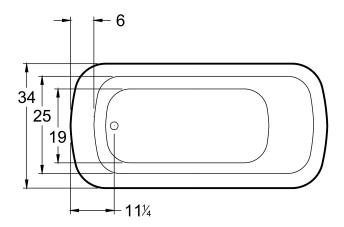

## DIMENSIONS

66 x 34 x 23 deep (1676 x 864 x 584 mm) Gallon to Overflow = 73 (Liters = 276) Weight = 135 lbs (61 kg)