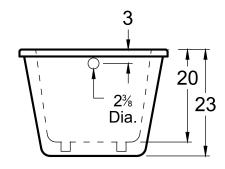

# DIMENSIONS

66 x 34 x 23 deep (1676 x 864 x 584 mm) Gallon to Overflow = 73 (Liters = 276) Weight = 135 lbs (61 kg)