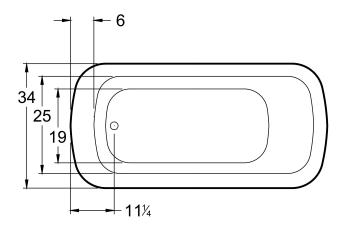

# DIMENSIONS

66 x 34 x 23 deep (1676 x 864 x 584 mm) Gallon to Overflow = 73 (Liters = 276) Weight = 135 lbs (61 kg)