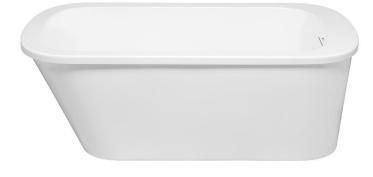

# AMERICH. ABIGAYLE 6634

2 PIECE FREESTANDING









# DIMENSIONS

66 x 34 x 23 deep (1676 x 864 x 584 mm) Gallon to Overflow = 73 (Liters = 276) Weight = 135 lbs (61 kg)

# MATERIAL

Acrylic

# **TUB FLOOR**

Non-Textured

#### **UNDERMOUNT: NO**

This tub is not designed for undermount installation.

# **APPROVALS & COMPLIANCE**



Americh products meet or exceed the following standards:

- Underwriters Laboratories (UL)
- Underwriters Laboratories Canada (cUL)
- ANSI Z124.1 ANSI A112-19.7
- ANSI A112.19.8

Contact Americh for additional approvals.

# **OPTIONAL ACCESSORIES**

- Dual Color (Premium Color Upcharge)
- Grab Bars: 9" 14" 16"
- High Density (Surround Only)
- Linear Waste & Overflow Upgrade
- Pillows: 12" Angle

### **INSTALLATION TIPS**

- Install according to Owner's Manual and local codes.
- Always consult your local