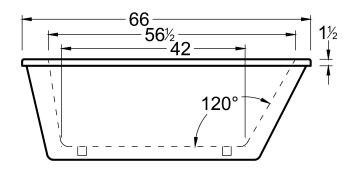

# DIMENSIONS

66 x 34 x 23 deep (1676 x 864 x 584 mm) Gallon to Overflow = 73 (Liters = 276) Weight = 135 lbs (61 kg)