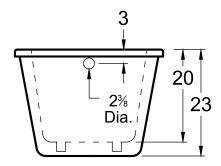

#### **DIMENSIONS**

66 x 32 x 23 deep (1676 x 813 x 584 mm) Gallon to Overflow = 68 (Liters = 257) Weight = 130 lbs (59 kg)