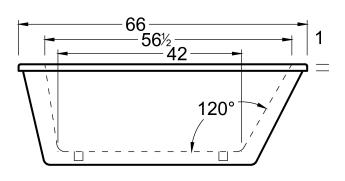

#### **DIMENSIONS**

66 x 32 x 23 deep (1676 x 813 x 584 mm) Gallon to Overflow = 68 (Liters = 257) Weight = 130 lbs (59 kg)