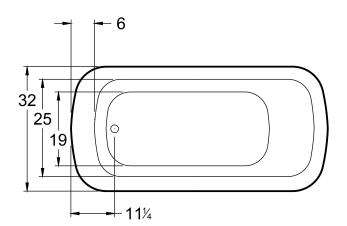

#### **DIMENSIONS**

66 x 32 x 23 deep (1676 x 813 x 584 mm) Gallon to Overflow = 68 (Liters = 257) Weight = 130 lbs (59 kg)