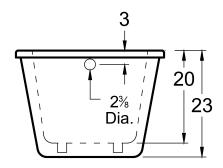

#### **DIMENSIONS**

66 x 32 x 23 deep (1676 x 813 x 584 mm) Gallon to Overflow = 68 (Liters = 257) Weight = 130 lbs (59 kg)