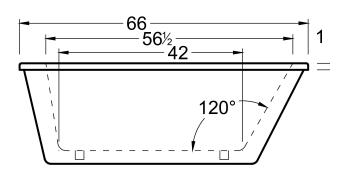

#### **DIMENSIONS**

66 x 32 x 23 deep (1676 x 813 x 584 mm) Gallon to Overflow = 68 (Liters = 257) Weight = 130 lbs (59 kg)