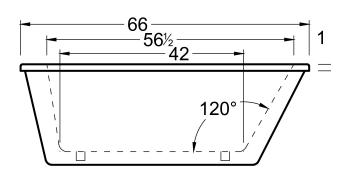

#### **DIMENSIONS**

66 x 32 x 23 deep (1676 x 813 x 584 mm) Gallon to Overflow = 68 (Liters = 257) Weight = 130 lbs (59 kg)