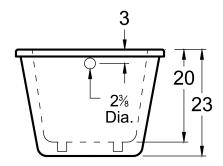

#### **DIMENSIONS**

66 x 32 x 23 deep (1676 x 813 x 584 mm) Gallon to Overflow = 68 (Liters = 257) Weight = 130 lbs (59 kg)