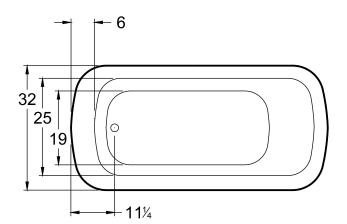

#### **DIMENSIONS**

66 x 32 x 23 deep (1676 x 813 x 584 mm) Gallon to Overflow = 68 (Liters = 257) Weight = 130 lbs (59 kg)