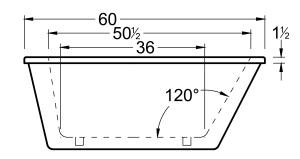

# DIMENSIONS

60 x 32 x 23 deep (1524 x 813 x 584 mm) Gallon to Overflow = 56 (Liters = 212) Weight = 120 lbs (54 kg)