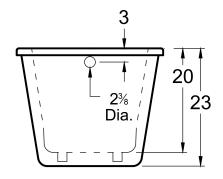

# DIMENSIONS

60 x 32 x 23 deep (1524 x 813 x 584 mm) Gallon to Overflow = 56 (Liters = 212) Weight = 120 lbs (54 kg)