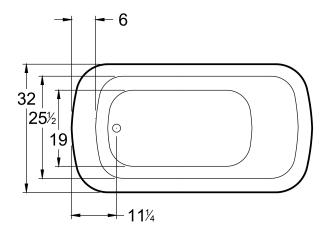

# DIMENSIONS

60 x 32 x 23 deep (1524 x 813 x 584 mm) Gallon to Overflow = 56 (Liters = 212) Weight = 120 lbs (54 kg)