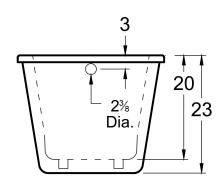

## 6 32 25½ 19 111/4

#### **DIMENSIONS**

60 x 32 x 23 deep (1524 x 813 x 584 mm) Gallon to Overflow = 56 (Liters = 212) Weight = 120 lbs (54 kg)