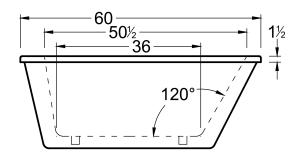

## 6 32 25½ 19 111/4

#### **DIMENSIONS**

60 x 32 x 23 deep (1524 x 813 x 584 mm) Gallon to Overflow = 56 (Liters = 212) Weight = 120 lbs (54 kg)