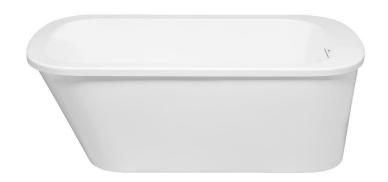

## 2 PIECE FREESTANDING

# **MERICH**®

# ABIGAYLE 6032









#### **DIMENSIONS**

60 x 32 x 23 deep (1524 x 813 x 584 mm) Gallon to Overflow = 56 (Liters = 212) Weight = 120 lbs (54 kg)

#### **MATERIAL**

Acrylic

#### **TUB FLOOR**

Non-Textured

#### **UNDERMOUNT: NO**

This tub is not designed for undermount installation.

#### **APPROVALS & COMPLIANCE**





Americh products meet or exceed the following standards:

- Underwriters Laboratories (UL)
- Underwriters Laboratories Canada (cUL)
- ANSI Z124.1 ANSI A112-19.7
- ANSI A112.19.8

Contact Americh for additional approvals.

### **OPTIONAL ACCESSORIES**

- Dual Color (Premium Color Upcharge)
- Grab Bars: 9" 14" 16"
- High Density (Surround Only)
- Linear Waste & Overflow Upgrade
- Pillows: 12" Angle

#### **INSTALLATION TIPS**

- Install according to Owner's Manual and local codes.
- A