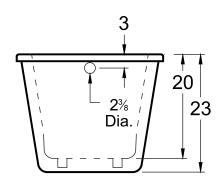

#### **DIMENSIONS**

60 x 32 x 23 deep (1524 x 813 x 584 mm) Gallon to Overflow = 56 (Liters = 212) Weight = 120 lbs (54 kg)