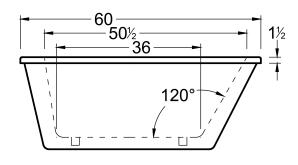

#### **DIMENSIONS**

60 x 32 x 23 deep (1524 x 813 x 584 mm) Gallon to Overflow = 56 (Liters = 212) Weight = 120 lbs (54 kg)