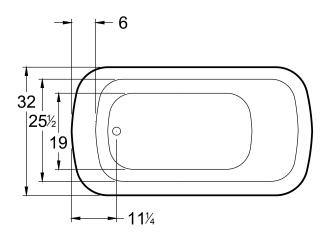

#### **DIMENSIONS**

60 x 32 x 23 deep (1524 x 813 x 584 mm) Gallon to Overflow = 56 (Liters = 212) Weight = 120 lbs (54 kg)