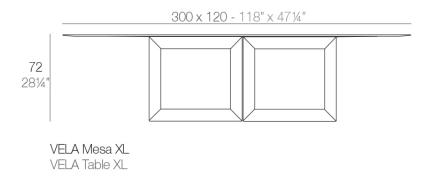

# Vela table xl 300x120x72

by Ramón Esteve

Vela Collection, designed by <u>Ramon Esteve</u> for <u>Vondom</u>. This extensive outdoor furniture and plantpot collection aims to offer the comfort and the quality of interior furniture without losing it's original qualities.

## Description

Made of polyethylene resin by rotational moulding. 100% Recyclable. Item suitable for indoor and outdoor use. Available with different finishes and options.

Weight: 99.3 Kg