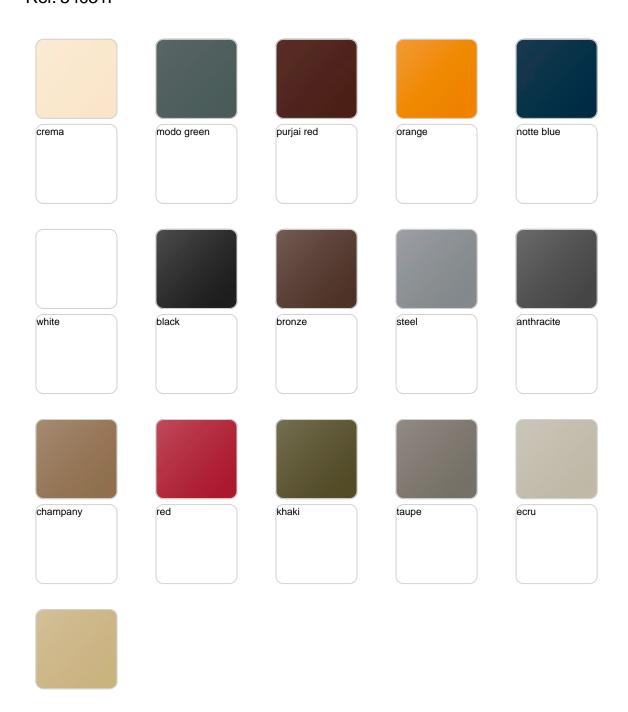

### finishes

#### BASIC Ref. 54051B

Matt Polyethylene

#### LACQUERED Ref. 54051F

Lacquered Polyethylene