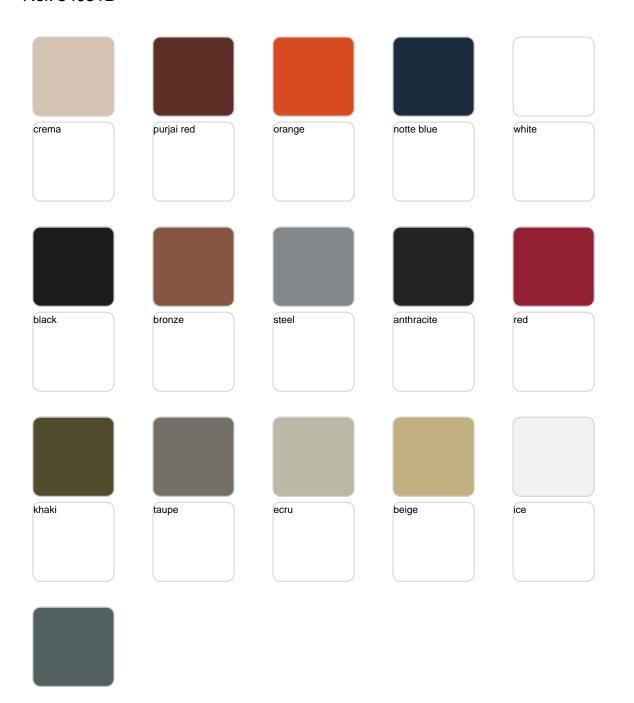

# **Finishes**

### finishes

#### BASIC Ref. 54051B

Matt Polyethylene

#### LACQUERED Ref. 54051F

Lacquered Polyethylene