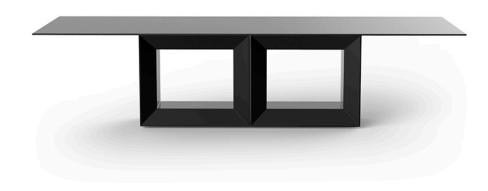

# Vela table xl 300x120x72

by Ramón Esteve

Vela Collection, designed by <u>Ramon Esteve</u> for <u>Vondom</u>. This extensive outdoor furniture and plantpot collection aims to offer the comfort and the quality of interior furniture without losing it's original qualities.

## Description

Made of polyethylene resin by rotational moulding. 100% Recyclable. Item suitable for indoor and outdoor use. Available with different finishes and options.

Weight: 99.3 Kg