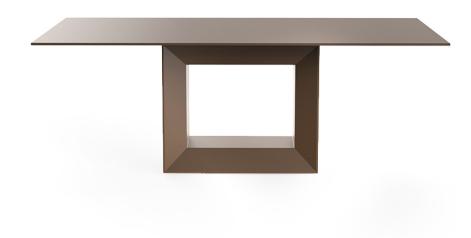

## Vela table 200x100x72

by Ramón Esteve

Vela Collection, designed by <u>Ramon Esteve</u> for <u>Vondom</u>. This extensive outdoor furniture and plantpot collection aims to offer the comfort and the quality of interior furniture without losing it's original qualities.

### Description

Made of polyethylene resin by rotational moulding.100% Recyclable. Item suitable for indoor and outdoor use. Available in different finishes.

Weight: 82.85 Kg