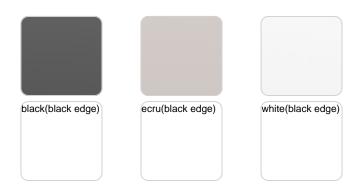

he DMX transmitter (not included). There are two options to choose from: Professional XLR DMX and Home WIFI DMX. (Remote control included). Optional battery

RGBW LED BATTERY Ref. 54050Y



Unit with internal lighting with battery-powered RGBW LED technology. Includes charger and remote control for switching colors and charger. Available only in matte ice white finish.

RGBW LED DMX BATTERY Ref. 54050DY





Unit with internal lighting with RGBW LED technology and remote control unit for switching colors. Also controlLED by DMX-1024 (wireless), enabling communication between one or more products simultaneously via the DMX transmitter (not included). There are two options to choose from: Professional XLR DMX and Home WIFI DMX. (Remote control included).

#### tabletops

HPL Ref. VVAR02176



HPL black edge

## **Ambients**