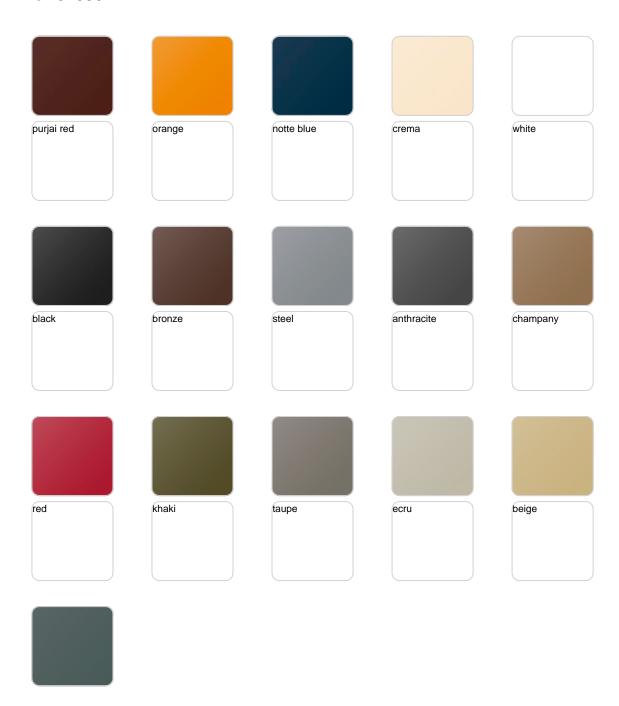

### Description

Made of polyethylene resin by rotational moulding.100% Recyclable. Item suitable for indoor and outdoor use. Available in different finishes.

Weight: 82.85 Kg

## **Finishes**

#### finishes

#### Matt Polyethylene

#### LACQUERED Ref. 54050F

Lacquered Polyethylene