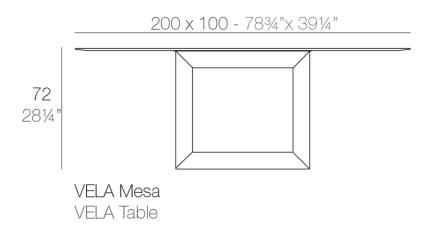

### Description

Made of polyethylene resin by rotational moulding.100% Recyclable. Item suitable for indoor and outdoor use. Available in different finishes.

Weight: 82.85 Kg