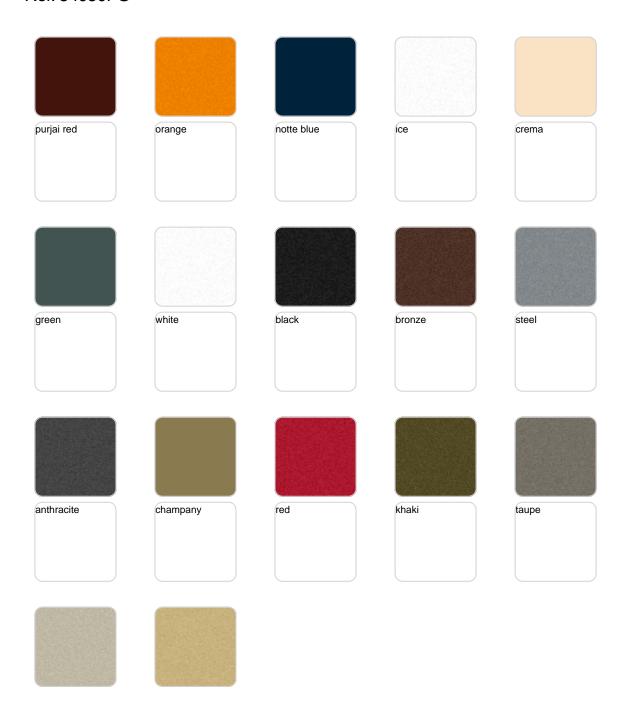

## **Finishes**

#### finishes

#### BASIC Ref. 54050FG

#### Matt Polyethylene

#### LACQUERED Ref. 54050F

Lacquered Polyethylene