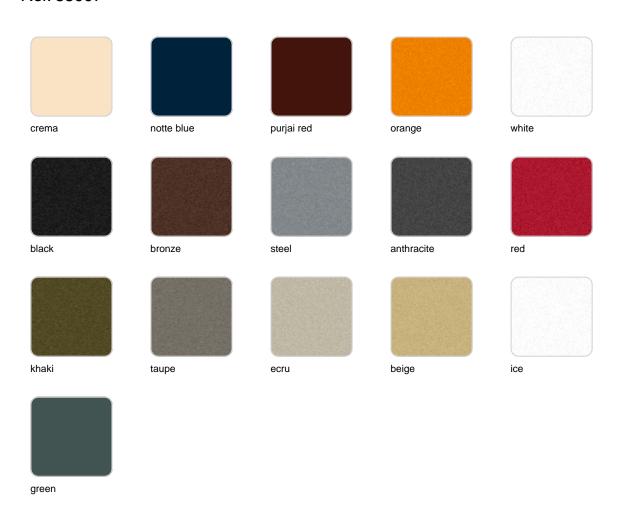

#### BASIC Ref. 55007

Matt Polyethylene

LACQUERED Ref. 55007F

Lacquered Polyethylene