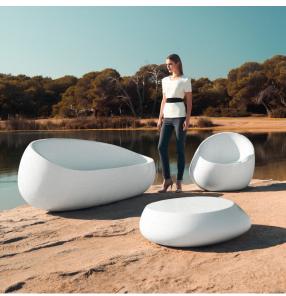

## Stone coffee table

by Stefano Giovannoni & Elisa Gargan

Stones <u>outdoor furniture</u> collection, designed by <u>Stefano Giovannoni</u>, convinces with its organic shapes. As its name suggests it appears to be found in nature itself, creating synergism between the natural and the artificial landscape. Stones can fit perfectly into any environment, transmitting its own particular elegance, thanks to its material, as well as its original shape.

## **Ambients**