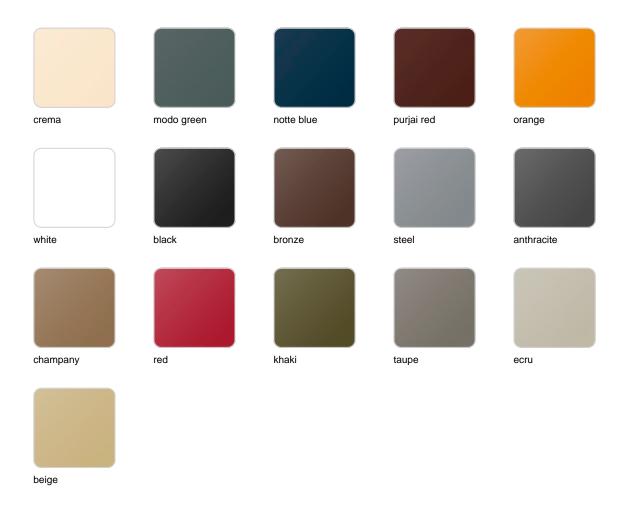

#### BASIC Ref. 55007

Matt Polyethylene

LACQUERED Ref. 55007F

Lacquered Polyethylene