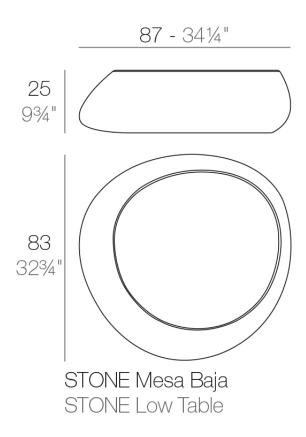

#### Description

Made of polyethylene resin by rotational moulding.100% Recyclable. Item suitable for indoor and outdoor use. Available in different finishes.

Weight: 7 Kg