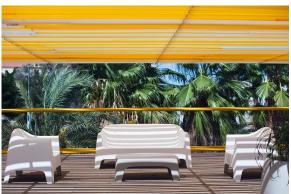

Products / Low Tables / Solid Coffee Table

### Solid coffee table by Stefano Giovannoni

Solid outdoor furniture collection, designed by <u>Stefano Giovannoni</u> for <u>Vondom</u>. It's a group of items which, although **being light offer stability** thanks to their geometric and well-defined cut, as if they were sculpted from stone.



# **VOИDOM**

### Info

#### Description

Made of injected polypropylene with mineral additives. Stackable. Available in several colors. Item suitable for indoor and outdoor use.

Weight: 10 Kg



## **VOИDOM**

### **Finishes**

finishes

BASIC PP Ref. 55026







white

black

ecru

Available in various colors

### **VOИDOM**

### Ambients