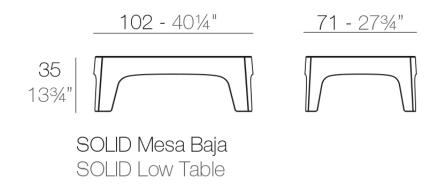

Products / Low Tables / Solid Coffee Table

#### Description

Made of injected polypropylene with mineral additives. Stackable. Available in several colors. Item suitable for indoor and outdoor use.

Weight: 10 Kg