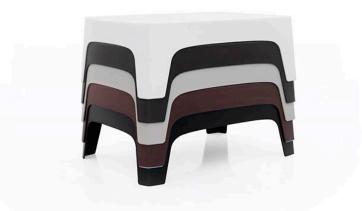

### Solid coffee table by Stefano Giovannoni

Solid outdoor furniture collection, designed by <u>Stefano Giovannoni</u> for <u>Vondom</u>. It's a group of items which, although **being light offer stability** thanks to their geometric and well-defined cut, as if they were sculpted from stone.

#### Description

Made of injected polypropylene with mineral additives. Stackable. Available in several colors. Item suitable for indoor and outdoor use.

Weight: 10 Kg