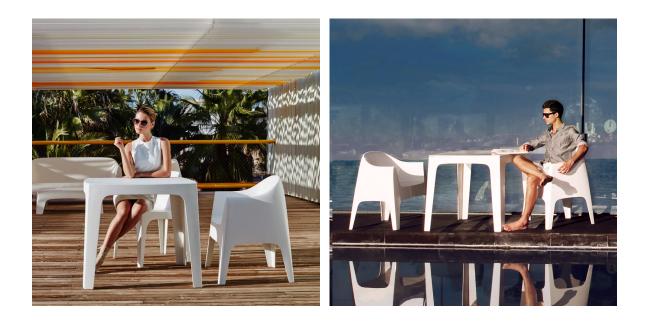

Products / Chairs / Solid Armchair

### Solid armchair by Stefano Giovannoni

Solid outdoor furniture collection, designed by <u>Stefano Giovannoni</u> for <u>Vondom</u>. It's a group of items which, although **being light offer stability** thanks to their geometric and well-defined cut, as if they were sculpted from stone.



# **VOИDOM**

### Info

#### Description

Made of injected polypropylene with mineral additives. Stackable. Available in several colors. Item suitable for indoor and outdoor use.

Weight: 7.5 Kg





#### Accessories

• Fabric Fabric

## **VOИDOM**

### **Finishes**

finishes

BASIC PP Ref. 55027







black

ecru

Available in various colors



### Ambients