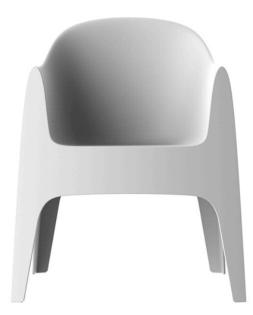

### Solid armchair by Stefano Giovannoni

Solid outdoor furniture collection, designed by <u>Stefano Giovannoni</u> for <u>Vondom</u>. It's a group of items which, although **being light offer stability** thanks to their geometric and well-defined cut, as if they were sculpted from stone.

#### Description

Made of injected polypropylene with mineral additives. Stackable. Available in several colors. Item suitable for indoor and outdoor use.

Weight: 7.5 Kg