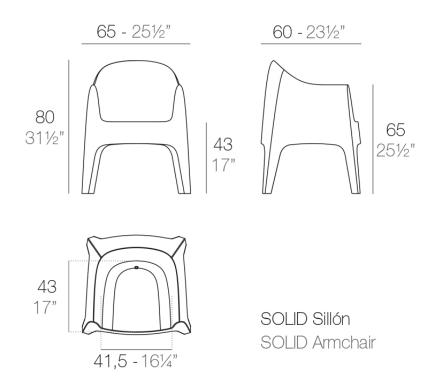

#### Description

Made of injected polypropylene with mineral additives. Stackable. Available in several colors. Item suitable for indoor and outdoor use.

Weight: 7.5 Kg