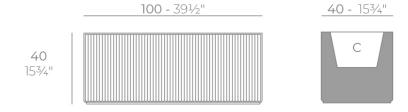

### Description

Weight: 13 Kg

GATSBY Jardinera
GATSBY Jardiniere
ref. 54433
C= 93x32x23 36½"x12½"x9"
55 L
14½Gal