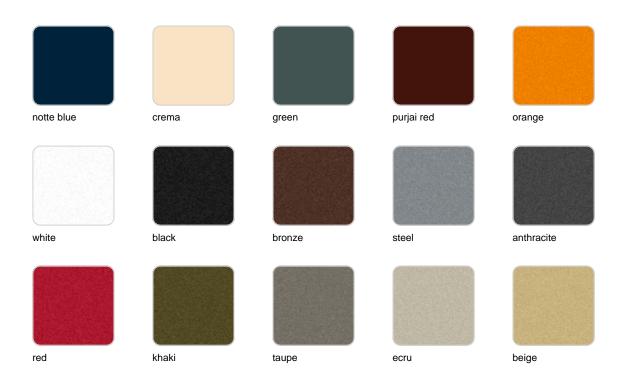

Products / Planters / Gatsby Jardiniere 100x40x40

# Gatsby jardiniere 100x40x40

by Ramón Esteve

The Gatsby collection, designed by <u>Ramón Esteve</u> for <u>Vondom</u>, recalls the Art Déco lighting. Those crazy twenties. "Something new, extraordinary, beautiful, simple but sophisticatedly designed" said Francis Scott Fitzgerald about his aims for the novel he was about to write. The Great Gatsby was born in an age of prosperity, parties and excess. They called it "the American Dream".



## **VOUDOM**

## Info

### Description

Weight: 13 Kg



GATSBY Jardinera
GATSBY Jardiniere
ref. 54433
C= 93x32x23 36½"x12½"x9"
55 L
14½Gal

# **VOUDOM**

## **Finishes**

### finishes

### BASIC Ref. 54433A



### Matt Polyethylene

### SELF-WATERING Ref. 54433R



# **VOUDOM**



Self-watering system included in all planters except those with basic finish