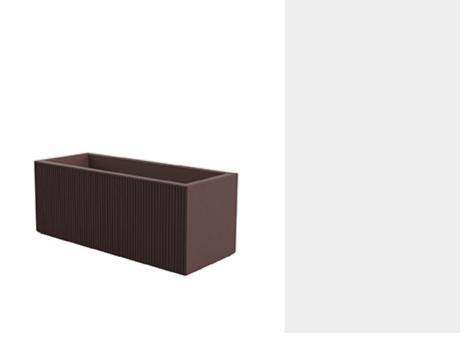

# Gatsby jardiniere 100x40x40

by Ramón Esteve

The Gatsby collection, designed by <u>Ramón Esteve</u> for <u>Vondom</u>, recalls the Art Déco lighting. Those crazy twenties. "Something new, extraordinary, beautiful, simple but sophisticatedly designed" said Francis Scott Fitzgerald about his aims for the novel he was about to write. The Great Gatsby was born in an age of prosperity, parties and excess. They called it "the American Dream".

### Description

Weight: 13 Kg

GATSBY Jardinera
GATSBY Jardiniere
ref. 54433
C= 93x32x23 36½"x12½"x9"
55 L
14½Gal